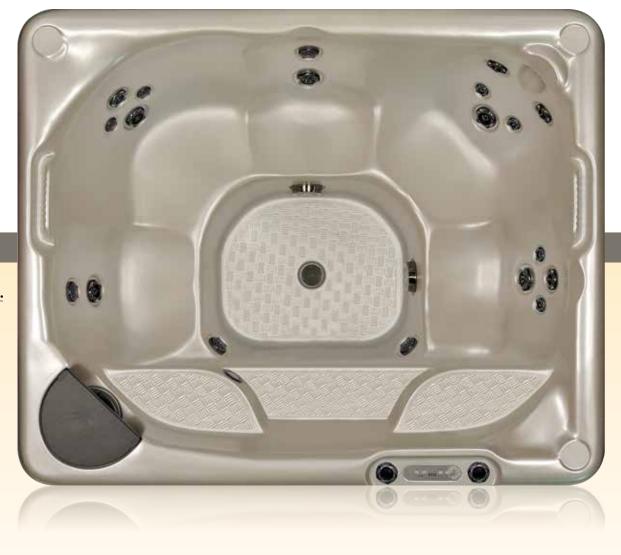

# ... GIVES YOU THE BEST BODY MASSAGE

X-LARGE FULLY ADJUSTABLE & INTERCHANGEABLE

LARGE
FULLY ADJUSTABLE &
INTERCHANGEABLE

MEDIUM
FULLY ADJUSTABLE &
INTERCHANGEABLE

SMALL FULLY ADJUSTABLE

Shown here in Alabaster Acrylic, with optional features.

Beachcomber has 15 different hot tub models that are more than just a place to sit in hot water. They are simple, well designed, comfortable, intriguing places to visit and relax in year-round.

Shown here in Alabaster Acrylic, with optional features.