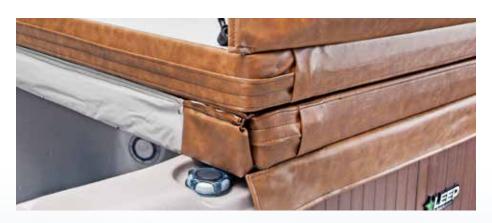

# THE HEATSHIELD COVER PROVIDES A VACUUM HEAT SEAL, JUST LIKE A THERMOS BOTTLE

A Heatshield Cover creates a vacuum seal around the entire perimeter of the hot tub lip preventing heat loss. Heat lost from the water surface is the single biggest contributing factor of energy loss. This unique combination of completely insulating

all 3 sides with the 3WALL Insulation and the use of a Heatshield hot tub cover, locks in the heat to lower overall energy consumption well below the industry standard portables. The Heatshield Cover functions in a way similar to a thermos bottle by forming a vacuum seal at the top of the water vessel, to keep the heat in and the cold out.

#### THE HEATSHIELD COVER SAVES ENERGY

The Beachcomber Heatshield creates a vacuum seal completely around the perimeter of the top of your hot tub lip. This specially designed cover prevents heat loss from the water surface locking in the heat for use in all seasons.