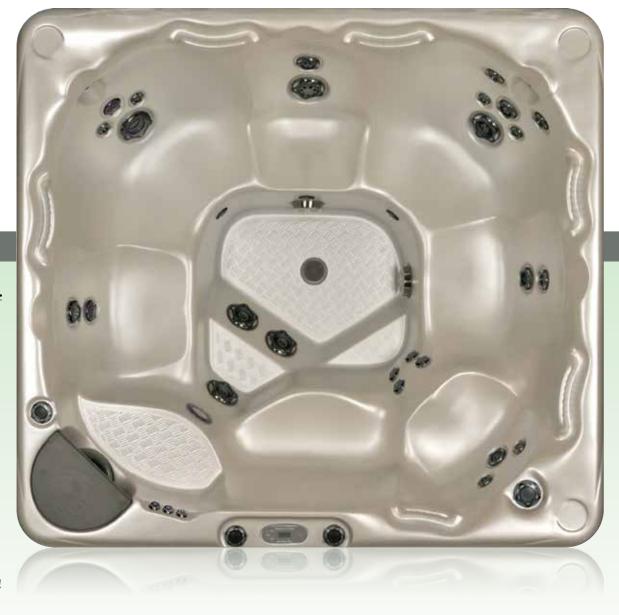

### SLIM SIZE, BIG VALUE

There's nothing better than the comfort of a Beachcomber. With the 340, you get a modestly priced hot tub that brings you big value in design and standard features. If you are concerned about features and value, the 340 is a great choice. It's a well priced, well equipped hot tub—we know it will be well used.

### MODEL 340 SPECIFICATIONS

The FlexJet System delivers up to a maximum of 81 customizable jets to give you the ultimate water massage.

Construction Options
LEEP option available on this model.

Seating Capacity
Seating for 5 people, plus two cooling seats.

Dimensions 70 × 86 × 34 inches 178 × 218 × 86 centimeters

Dry/Filled Weight 540 pounds / 290 kilograms 3143 pounds / 1426 kilograms

Water Capacity 300 US gallons 1136 liters 250 UK gallons

Shown here in Alabaster Acrylic, with optional features.