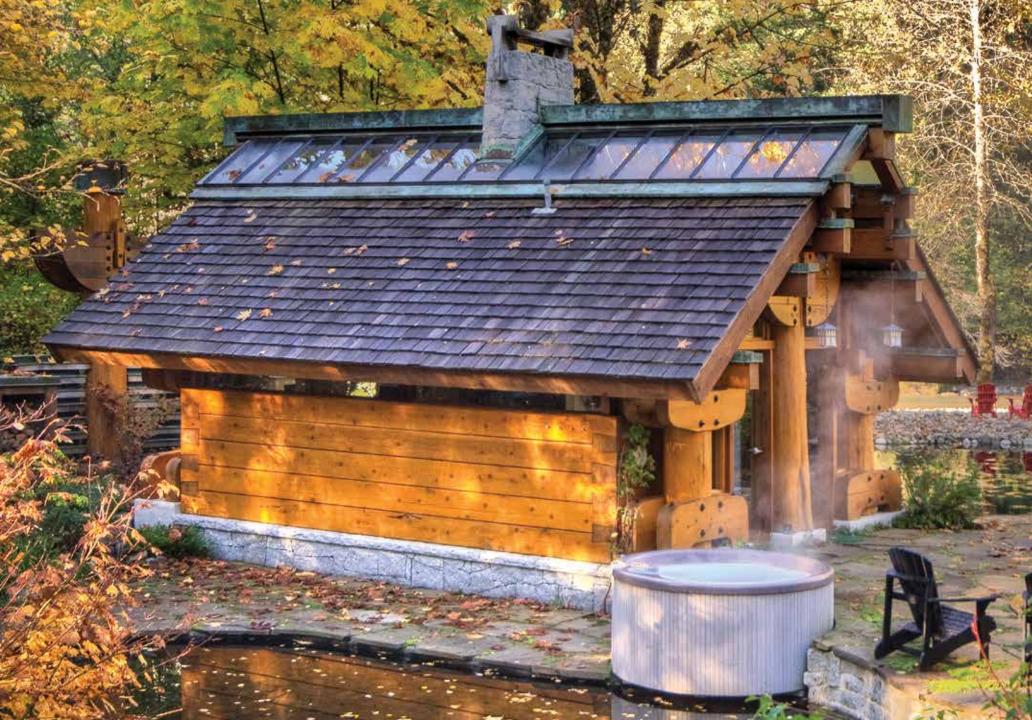

## LIVE BEAUTIFULLY

A BEACHCOMBER HOT TUB beautifully blends into any environment; as seen here placed along the strong design of architecture that Henry Yorke Mann created in the Totems mountain cabin, or imagine setting a Beachcomber into your own home located anywhere around the world. Beachcomber's founders Keith and Judy Scott placed this Beachcomber 321 model next to their mountain cabin located in Canada's Pacific Northwest Rainforest. It blends in perfectly with the principles of form, fit and function, yet does not take away from the natural beauty of the landscape. This magnificent cabin is situated near Whistler Mountain Ski Resort in Canada where the 2010 Olympics took place.

A Beachcomber Hot Tub is a beautiful sculpture in your backyard (visit page 10) with magical lighting and relaxing, ergonomic, deep comfort to relieve stress daily. Our Beachcomber Hot Tubs come in fifteen great designs in the most popular color choices; however, we know the importance of perfect color matching and provide even more choices with our Tailor Made Customization Program. To make sure you find the right hot tub that will complement your lifestyle, select from over 200 different combinations of colors, finishes, sizes and designs to create your deck / backyard into a paradise to visit.

From our lowest priced round 321 model shown here, to our largest executive 750 SLB model, you can rest assured that your Beachcomber Hot Tub will enhance your lifestyle in your backyard in ways you would not have imagined.