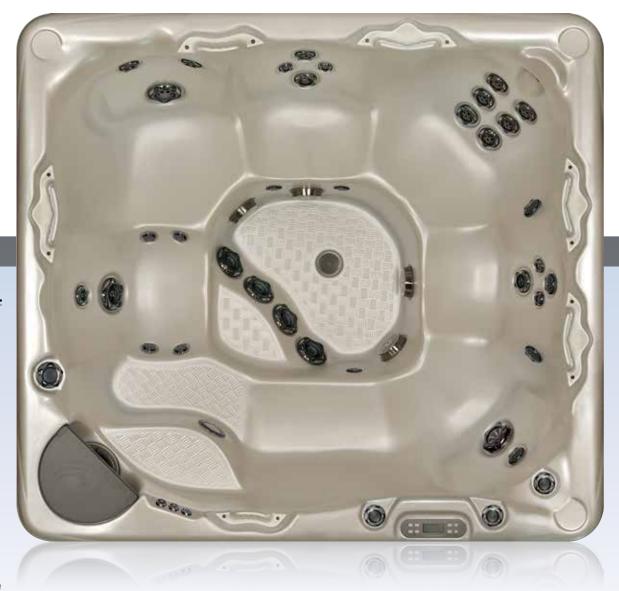

### TRADITIONAL ROUND DESIGN

Reminiscing about the past? Our Model 321 will transport you back to the days of the familiar, round redwood hot tub. This model comes in a convenient 34" height to fit into any space. A simple and refined way to escape life's hectic pace, the 321 is an affordable choice.

### MODEL 321 SPECIFICATIONS

The FlexJet System delivers up to a maximum of 45 customizable jets to give you the ultimate water massage.

Construction Options
LEEP option available on this model.

Seating Capacity
Seating for 4–5 people, plus one cooling seat.

Dimensions  $78 \times 34$  inches,  $198 \times 86$  centimeters

Dry/Filled Weight
425 pounds / 193 kilograms, 2444 pounds / 1109 kilograms

Water Capacity 242 US gallons, 916 liters, 202 UK gallons

The Beachcomber Guarantee
Protects you from exclusions, limitations, disclaimers & fine print!

### SETTING UP A MODEL 321 IS AS EASY AS 1-2-3!

- 1. Choose a flat, level spot in your yard to set it down.
- 2. Fill up your 321 with water from your garden hose.
- 3. Plug it in, let it heat, treat the water and enjoy!