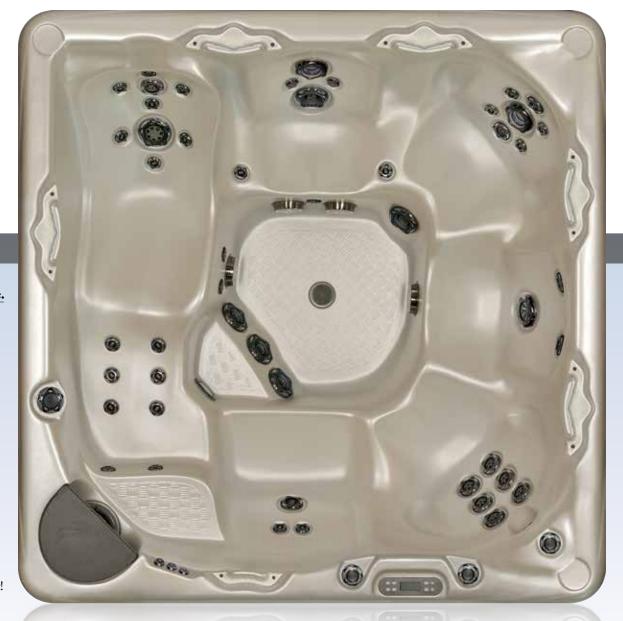

#### THE ULTIMATE IN COMFORT

The Beachcomber 750 is the ultimate expression of the Beachcomber philosophy – with simplicity in form, fit and function. It's our most spacious hot tub, so there's more room to soak in perfect comfort. The 750 offers the most flexible seating configurations for the optimum therapeutic massage action for your neck, back and feet.

#### MODEL 750 SPECIFICATIONS

The FlexJet System delivers up to a maximum of 192 customizable jets to give you the ultimate water massage.

**Construction Options** 

Hybrid3 Edition option available on this model. LEEP option available on this model.

Seating Capacity

Seating for 8 people, plus one cooling seat.

Dimensions

 $89 \times 89 \times 38$  inches  $226 \times 226 \times 97$  centimeters

Dry/Filled Weight

800 pounds / 363 kilograms 4446 pounds / 2017 kilograms

Water Capacity

437 US gallons 1654 liters

364 UK gallons

The Beachcomber Guarantee

Protects you from exclusions, limitations, disclaimers & fine print!