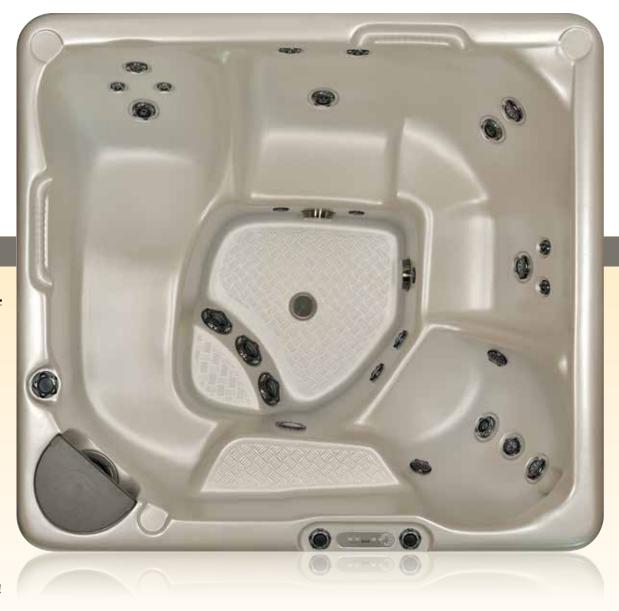

#### YEAR-ROUND LOUNGING COMFORT

The 740 has a big lounging bed that lets you stretch out to truly experience the restorative benefits of a Beachcomber. A digital management system activates lighting, changes water temperature and the massage jet pressure. Our "holiday tender" will care for your hot tub when you're away on an extended vacation.

#### MODEL 740 SPECIFICATIONS

The FlexJet System delivers up to a maximum of 183 customizable jets to give you the ultimate water massage.

**Construction Options** 

Hybrid3 Edition option available on this model. LEEP option available on this model.