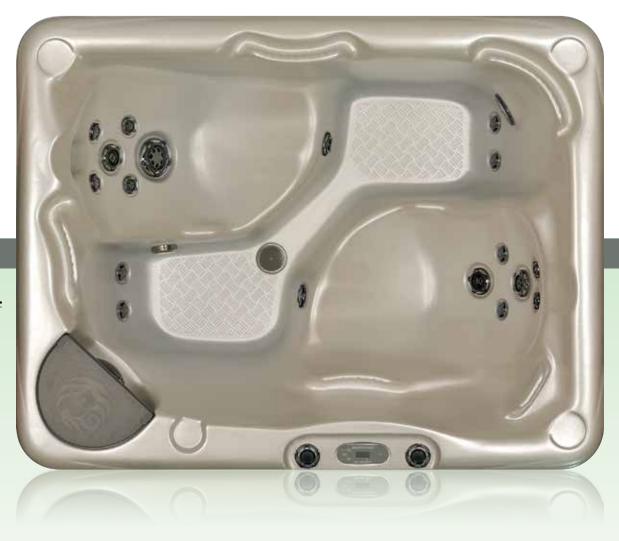

### TRADITIONAL ROUND DESIGN

Reminiscing about the past? Our Model 321 will transport you back to the days of the familiar, round redwood hot tub. This model comes in a convenient 34" height to fit into any space. A simple and refined way to escape life's hectic pace, the 321 is an affordable choice.

### MODEL 321 SPECIFICATIONS

The FlexJet System delivers up to a maximum of 45 customizable jets to give you the ultimate water massage.

Construction Options
LEEP option available on this model.

Seating Capacity
Seating for 4–5 people, plus one cooling seat.

Dimensions  $78 \times 34$  inches,  $198 \times 86$  centimeters

Dry/Filled Weight
425 pounds / 193 kilograms, 2444 pounds / 1109 kilograms

Water Capacity 242 US gallons, 916 liters, 202 UK gallons

The Beachcomber Guarantee
Protects you from exclusions, limitations, disclaimers & fine print!

### SETTING UP A MODEL 321 IS AS EASY AS 1-2-3!

- 1. Choose a flat, level spot in your yard to set it down.
- 2. Fill up your 321 with water from your garden hose.
- 3. Plug it in, let it heat, treat the water and enjoy!