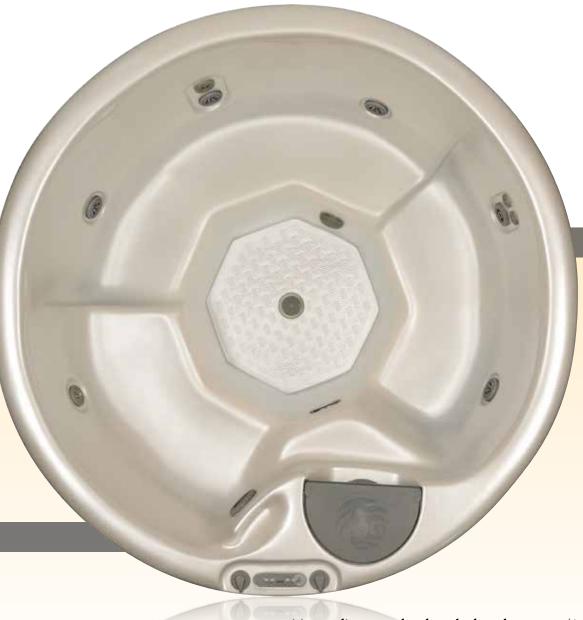

### TRADITIONAL ROUND DESIGN

Reminiscing about the past? Our Model 321 will transport you back to the days of the familiar, round redwood hot tub. This model comes in a convenient 34" height to fit into any space. A simple and refined way to escape life's hectic pace, the 321 is an affordable choice.

### MODEL 321 SPECIFICATIONS

The FlexJet System delivers up to a maximum of 45 customizable jets to give you the ultimate water massage.

Construction Options
LEEP option available on this model.

Seating Capacity
Seating for 4–5 people, plus one cooling seat.

Dimensions  $78 \times 34$  inches,  $198 \times 86$  centimeters

Dry/Filled Weight
425 pounds / 193 kilograms, 2444 pounds / 1109 kilograms

Water Capacity 242 US gallons, 916 liters, 202 UK gallons

The Beachcomber Guarantee
Protects you from exclusions, limitations, disclaimers & fine print!

### SETTING UP A MODEL 321 IS AS EASY AS 1-2-3!

- 1. Choose a flat, level spot in your yard to set it down.
- 2. Fill up your 321 with water from your garden hose.
- 3. Plug it in, let it heat, treat the water and enjoy!