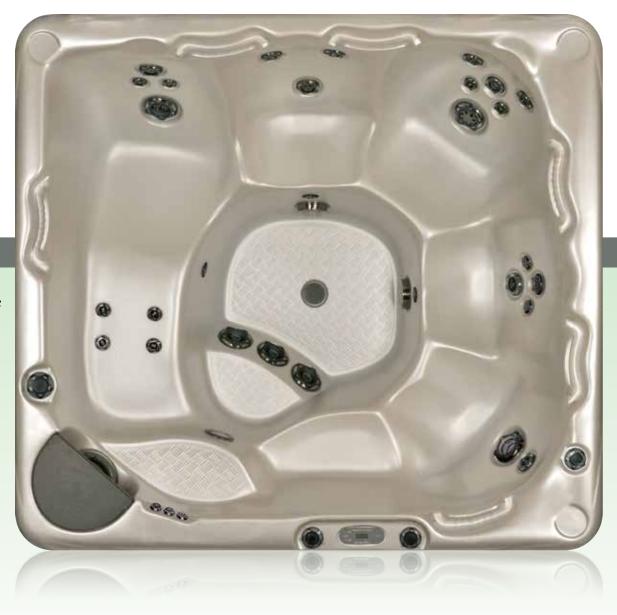

# ... GIVES YOU THE BEST BODY MASSAGE

X-LARGE FULLY ADJUSTABLE & INTERCHANGEABLE

LARGE
FULLY ADJUSTABLE &
INTERCHANGEABLE

MEDIUM
FULLY ADJUSTABLE &
INTERCHANGEABLE

SMALL FULLY ADJUSTABLE

Shown here in Alabaster Acrylic, with optional features.

#### THE ULTIMATE IN COMFORT

The Beachcomber 750 is the ultimate expression of the Beachcomber philosophy – with simplicity in form, fit and function. It's our most spacious hot tub, so there's more room to soak in perfect comfort. The 750 offers the most flexible seating configurations for the optimum therapeutic massage action for your neck, back and feet.

#### MODEL 750 SPECIFICATIONS

The FlexJet System delivers up to a maximum of 192 customizable jets to give you the ultimate water massage.

**Construction Options** 

Hybrid3 Edition option available on this model. LEEP option available on this model.

Seating Capacity

Seating for 8 people, plus one cooling seat.

Dimensions

 $89 \times 89 \times 38$  inches  $226 \times 226 \times 97$  centimeters

Dry/Filled Weight

800 pounds / 363 kilograms 4446 pounds / 2017 kilograms

Water Capacity

437 US gallons 1654 liters

364 UK gallons

The Beachcomber Guarantee

Protects you from exclusions, limitations, disclaimers & fine print!