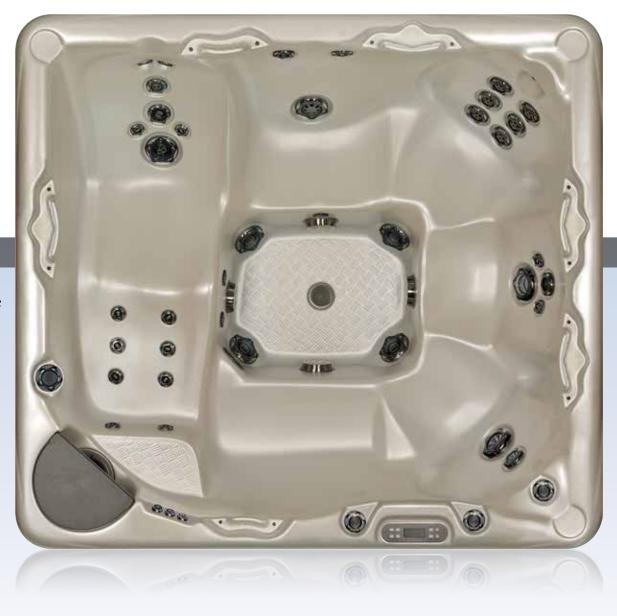

#### YEAR-ROUND LOUNGING COMFORT

The 740 has a big lounging bed that lets you stretch out to truly experience the restorative benefits of a Beachcomber. A digital management system activates lighting, changes water temperature and the massage jet pressure. Our "holiday tender" will care for your hot tub when you're away on an extended vacation.

#### MODEL 740 SPECIFICATIONS

The FlexJet System delivers up to a maximum of 183 customizable jets to give you the ultimate water massage.

**Construction Options** 

Hybrid3 Edition option available on this model. LEEP option available on this model.

**Seating Capacity** 

Seating for 6 people, plus one cooling seat.

Dimensions

 $89 \times 89 \times 38$  inches  $226 \times 226 \times 97$  centimeters

Dry/Filled Weight

800 pounds / 363 kilograms 4162 pounds / 1888 kilograms

Water Capacity

403 US gallons 1526 liters

336 UK gallons

The Beachcomber Guarantee

Protects you from exclusions, limitations, disclaimers & fine print!

Shown here in Alabaster Acrylic, with optional features.