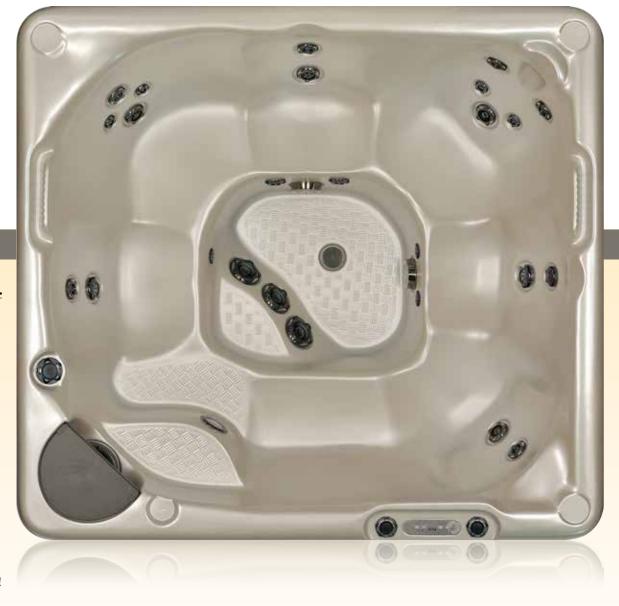

# ... GIVES YOU THE BEST BODY MASSAGE

X-LARGE FULLY ADJUSTABLE & INTERCHANGEABLE

LARGE
FULLY ADJUSTABLE &
INTERCHANGEABLE

MEDIUM
FULLY ADJUSTABLE &
INTERCHANGEABLE

SMALL FULLY ADJUSTABLE

Shown here in Alabaster Acrylic, with optional features.

#### THE ULTIMATE IN COMFORT

The Beachcomber 750 is the ultimate expression of the Beachcomber philosophy – with simplicity in form, fit and function. It's our most spacious hot tub, so there's more room to soak in perfect comfort. The 750 offers the most flexible seating configurations for the optimum therapeutic massage action for your neck, back and feet.

#### MODEL 750 SPECIFICATIONS

The FlexJet System delivers up to a maximum of 192 customizable jets to give you the ultimate water massage.

**Construction Options** 

Hybrid3 Edition option available on this model. LEEP option available on this model.