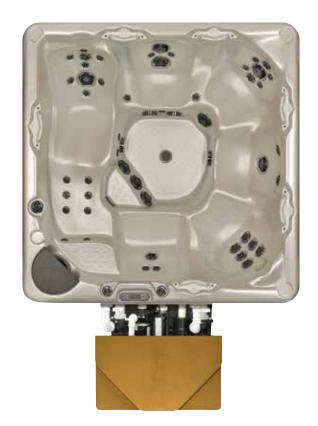

### TRADITIONAL ROUND DESIGN

Reminiscing about the past? Our Model 321 will transport you back to the days of the familiar, round redwood hot tub. This model comes in a convenient 34" height to fit into any space. A simple and refined way to escape life's hectic pace, the 321 is an affordable choice.

### MODEL 321 SPECIFICATIONS

The FlexJet System delivers up to a maximum of 45 customizable jets to give you the ultimate water massage.

Construction Options
LEEP option available on this model.

Seating Capacity
Seating for 4–5 people, plus one cooling seat.

Dimensions  $78 \times 34$  inches,  $198 \times 86$  centimeters

Dry/Filled Weight
425 pounds / 193 kilograms, 2444 pounds / 1109 kilograms

Water Capacity 242 US gallons, 916 liters, 202 UK gallons

The Beachcomber Guarantee
Protects you from exclusions, limitations, disclaimers & fine print!

### SETTING UP A MODEL 321 IS AS EASY AS 1-2-3!

- 1. Choose a flat, level spot in your yard to set it down.
- 2. Fill up your 321 with water from your garden hose.
- 3. Plug it in, let it heat, treat the water and enjoy!