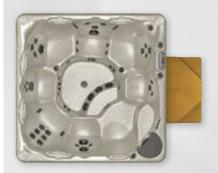

## $22\,^{,}$ the flexjet option gives the ability to add free jets

Beachcomber gives you jetting choices for your customized personal therapy. Learn about how FlexJet lets you customize and personalize the number of jets in your hot tub, at no extra cost to you.

#### Q: How many jets should I have in my hot tub for the best massage?

A: With Beachcomber's exclusive FlexJet option, you can select the number of jets you want for the ultimate in a customized massage, at no extra cost. You do this by selecting the FlexJet massage jetting inserts as shown on pages 22 and 23 of this book. The different massage inserts let you add a different number of jets by choosing the jetting pattern, number of jets in the massage insert, massage intensity, type of water massage sensation and the width of body spray for your personal needs. This type of superior technology gives Beachcomber customers the maximum in hydrotherapy massage with the lowest possible operational costs. Simply select the FlexJet Massage Insert of your preference for the best Beachcomber professional water massage for you.

# YOU CAN DECIDE THE NUMBER OF JETS YOU NEED WITH THE BEACHCOMBER FLEXJET OPTION

Flexibility counts. That's why we offer you a multitude of jet choices and combinations, because we don't expect you to check your individuality at the door. Beachcomber's FlexJet System gives you free jetting selections that allow you to customize the massage inserts, for the number of jets you need.

You can adjust FlexJets anywhere from off, to full strength volume – and, you can decide the massage intensity, the type of water massage feeling, and even the width of the body spray by simply interchanging a FlexJet to tailor your own massage requirements. It's very easy really, it's just like changing a light bulb – simply twist it out and replace it with the massage insert you want, to get the therapy you need. We realize that each person's needs are different – that's why Beachcomber offers the broadest range of jetting combinations, at no extra cost to you. Our goal with FlexJet is to help you relax and relieve the stresses of daily life, your own way.