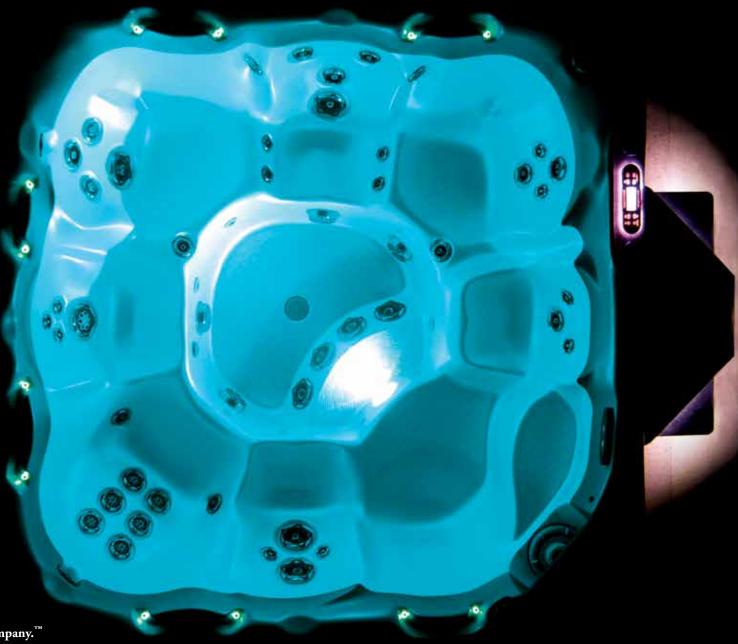

A Beachcomber Hot Tub is a beautiful sculpture in your backyard (visit page 10) with magical lighting and relaxing, ergonomic, deep comfort to relieve stress daily. Our Beachcomber Hot Tubs come in fifteen great designs in the most popular color choices; however, we know the importance of perfect color matching and provide even more choices with our Tailor Made Customization Program. To make sure you find the right hot tub that will complement your lifestyle, select from over 200 different combinations of colors, finishes, sizes and designs to create your deck / backyard into a paradise to visit.

From our lowest priced round 321 model shown here, to our largest executive 750 SLB model, you can rest assured that your Beachcomber Hot Tub will enhance your lifestyle in your backyard in ways you would not have imagined.