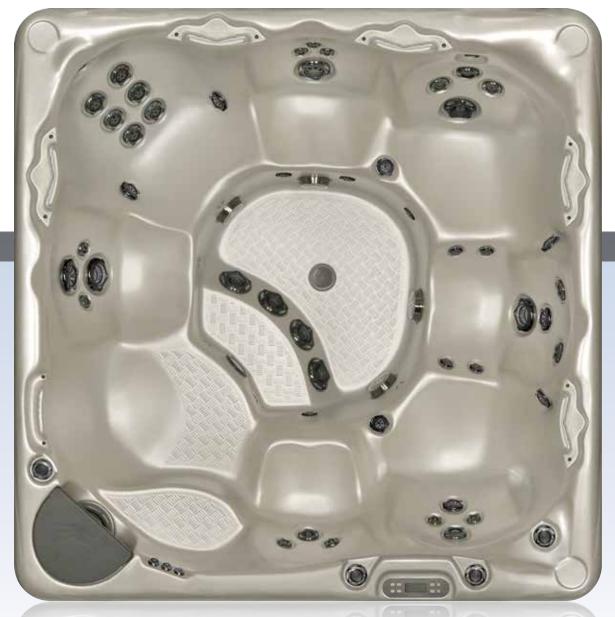

### TRADITIONAL ROUND DESIGN

Reminiscing about the past? Our Model 321 will transport you back to the days of the familiar, round redwood hot tub. This model comes in a convenient 34" height to fit into any space. A simple and refined way to escape life's hectic pace, the 321 is an affordable choice.

### MODEL 321 SPECIFICATIONS

The FlexJet System delivers up to a maximum of 45 customizable jets to give you the ultimate water massage.

Construction Options
LEEP option available on this model.

Seating Capacity
Seating for 4–5 people, plus one cooling seat.

Dimensions  $78 \times 34$  inches,  $198 \times 86$  centimeters

Dry/Filled Weight
425 pounds / 193 kilograms, 2444 pounds / 1109 kilograms

Water Capacity 242 US gallons, 916 liters, 202 UK gallons

The Beachcomber Guarantee
Protects you from exclusions, limitations, disclaimers & fine print!

### SETTING UP A MODEL 321 IS AS EASY AS 1-2-3!

- 1. Choose a flat, level spot in your yard to set it down.
- 2. Fill up your 321 with water from your garden hose.
- 3. Plug it in, let it heat, treat the water and enjoy!