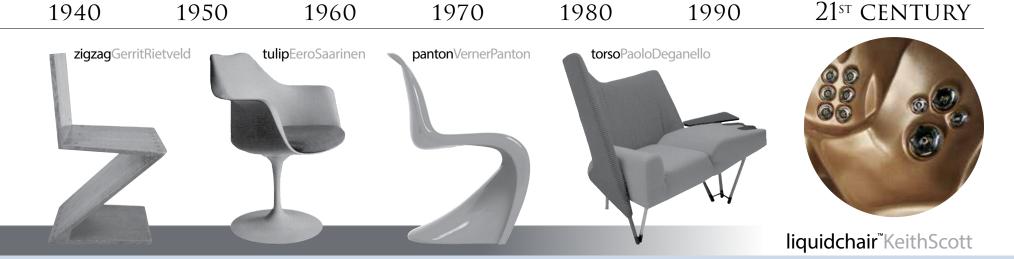

#### THE INSPIRATION OF BEACHCOMBER

Using 20th century technology and materials, Keith Scott gave form to the 21st century Liquidchair. First invented in the late 1970's the Beachcomber Liquidchair was inspired by the endless creative possibilities of the human form. Keith admired many of this century's leading chair designers, who were inspirational to the Liquidchair's comfort. Beachcomber has always been preoccupied with structural simplicity, as dictated by ergonomics, for the many ways our seats conform to the human body for the ultimate in comfort. You can see for yourself how Beachcomber's molded shape reflect the shapely curves of the human body.

## EVERY TECHNICAL INVENTION SEEMS TO FIND ITS MOST IMPORTANT EXPRESSION IN THE CHAIR

In 1953, American architect and designer George Nelson wrote "every truly original idea, every innovation in design, every new application, every new use for materials, and every technical invention seems to find its most important expression in the chair."

Apart from possibly the automobile, the seat is the most designed, studied, written about and celebrated artifact of the modern era. You can see with Beachcomber's ergonomic designs that we have studied the endless creative possibilities of the seat and the many ways it can be made to conform to the human body. Beachcomber's structural simplicity, as dictated by ergonomics, gives us the decisive advantage as the most comfortable hot tub in the world.