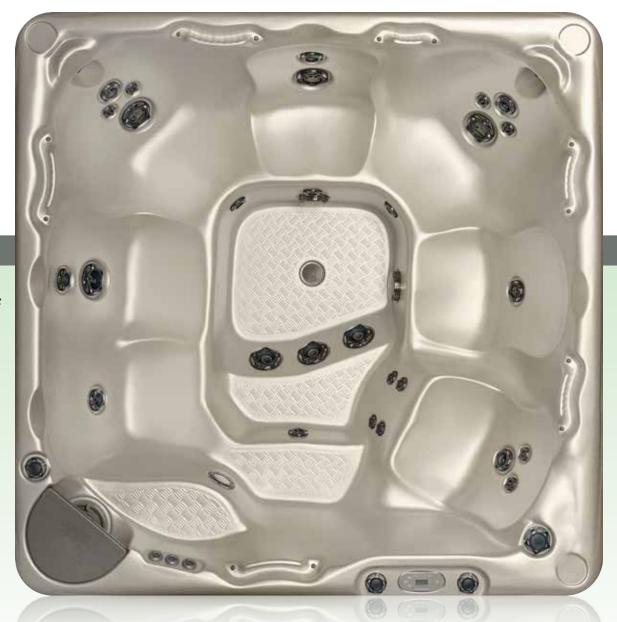

### OUR CUSTOMERS' FAVORITE SIZE

The Beachcomber 360 is a hybrid3 with more dedicated seating areas with no lounger—this gives you more buying choices within our lineup of hot tubs. Built in the same family size of many of our best selling models, the 360 is sure to please with lots of space to stretch out and relax.

### MODEL 360 SPECIFICATIONS

The FlexJet System delivers up to a maximum of 100 customizable jets to give you the ultimate water massage.

Construction Options
Hybrid3 Edition option available on this model.
LEEP option available on this model.

Seating Capacity
Seating for 7 people, plus one cooling seat.

Dimensions 80 × 88 × 38 inches 203 × 224 × 97 centimeters

Dry/Filled Weight 650 pounds / 295 kilograms 3528 pounds / 1601 kilograms

Water Capacity 345 US gallons 1306 liters 287 UK gallons

Shown here in Alabaster Acrylic, with optional features.