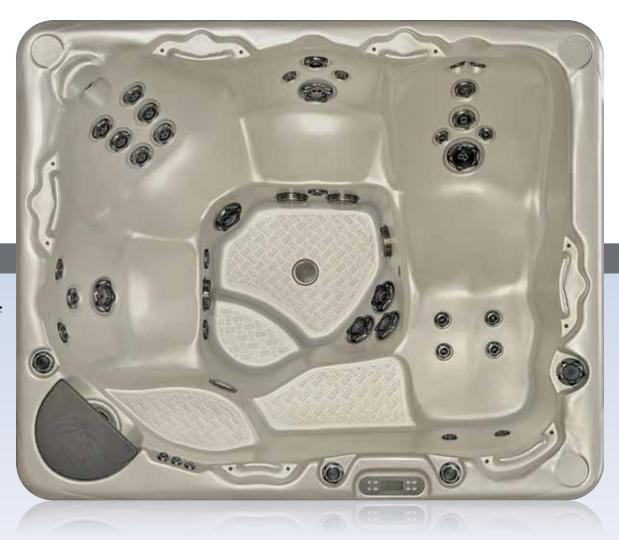

#### CONNECTING IN MORE WAYS THAN ONE

The 590 is the perfect setting to spend time with those closest to you! With special features such as a loveseat, Verta-sage neck jets and body hugging design, you're sure to be the life of the party with this hot tub!

#### MODEL 590 SPECIFICATIONS

## The FlexJet System delivers up to a maximum of 101 customizable jets to give you the ultimate water massage.

Construction Options
Hybrid3 Edition option available on this model.
LEEP option available on this model.

Seating Capacity
Seating for 7 people, plus one cooling seat.

Dimensions  $89 \times 89 \times 38$  inches  $226 \times 226 \times 97$  centimeters

Dry/Filled Weight 725 pounds / 329 kilograms 4312 pounds / 1956 kilograms

Water Capacity 430 US gallons 1628 liters 358 UK gallons

The iconic 'Coconut Chair, 1955, George Nelson