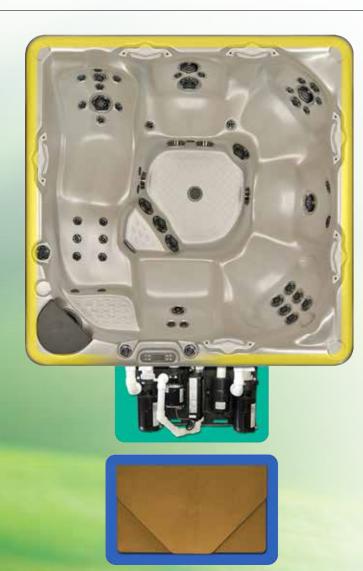

#### FULLY AUTOMATIC CLEANING AND HEATING AT THE TOUCH OF A BUTTON

The Internal Power Source system is on all our lower priced LEEP portable hot tubs which is specially designed to offer the benefits of energy efficiency without sacrificing on performance. We use the lowest amount of horsepower possible – while providing the ultimate full body massage. The above photo shows the LEEP equipment bay; this design lets us properly insulate all 3 sides with 3WALL Insulation, filling every available space within the cavity. LEEP includes options of an equipment bay, knife valves, and break away unions for fast, easy, after sales service conforming to our philosophy of high quality at every price level.