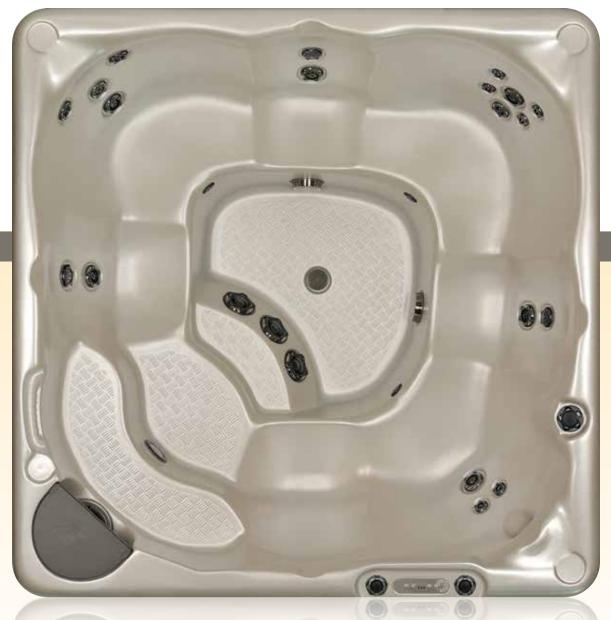

### A BIGGER SIZE FOR A GROWING FAMILY

The 380 is made to fit the needs of a young, growing family, or for people moving up in size from a smaller model. It's a well priced, multi level, deep seating hot tub for the whole family, with low cost operation. Our experience and specialization offers you a safe and easy way to maintain your Beachcomber Hot Tub!

### MODEL 380 SPECIFICATIONS

The FlexJet System delivers up to a maximum of 102 customizable jets to give you the ultimate water massage.

Construction Options
Hybrid3 Edition option available on this model.
LEEP option available on this model.

Seating Capacity
Seating for 7 people, plus one cooling seat.

Dimensions  $89 \times 89 \times 38$  inches  $226 \times 226 \times 97$  centimeters

Dry/Filled Weight
725 pounds / 329 kilograms
4212 pounds / 1911 kilograms

Water Capacity 418 US gallons 1582 liters 348 UK gallons