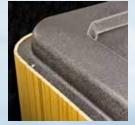

# THE HEATSHIELD COVER PROVIDES A VACUUM HEAT SEAL, JUST LIKE A THERMOS BOTTLE

A Heatshield Cover creates a vacuum seal around the entire perimeter of the hot tub lip preventing heat loss. Heat lost from the water surface is the single biggest contributing factor of energy loss. This unique combination of completely insulating

all 3 sides with the 3WALL Insulation and the use of a Heatshield hot tub cover, locks in the heat to lower overall energy consumption well below the industry standard portables. The Heatshield Cover functions in a way similar to a thermos bottle by forming a vacuum seal at the top of the water vessel, to keep the heat in and the cold out.

#### THE HEATSHIELD COVER SAVES ENERGY

The Beachcomber Heatshield creates a vacuum seal completely around the perimeter of the top of your hot tub lip. This specially designed cover prevents heat loss from the water surface locking in the heat for use in all seasons.