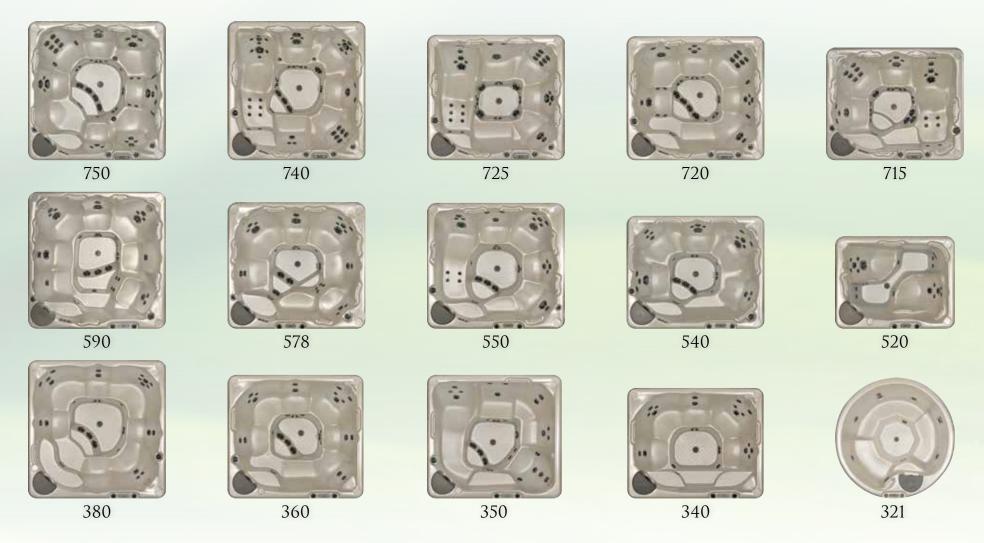

## 24 - Fifteen different models of 700, 500 and 300 hot tubs

You'll find a model for every size, shape and need. Since every Beachcomber Hot Tub has the same quality and guarantee, you are sure to find the model that fits your budget and lifestyle.

#### FEEL GREAT ABOUT THE BEACHCOMBER HOT TUB YOU BUY.

With Beachcomber you never have to worry about price because we have a model suited for every budget and every need. With 15 different models to choose from, you can select a hot tub that fits your personal needs and provides you with the best value. Every Beachcomber Hot Tub is hand built in the same factory, with the same high quality and guarantee. The differences in price are dependent only on the size, design and options. So, regardless of which model you choose, you can feel great about the Beachcomber Hot Tub you purchase.

Beachcomber has 15 different hot tub models that are more than just a place to sit in hot water. They are simple, well designed, comfortable, intriguing places to visit and relax in year-round.

Shown here in Alabaster Acrylic, with optional features.