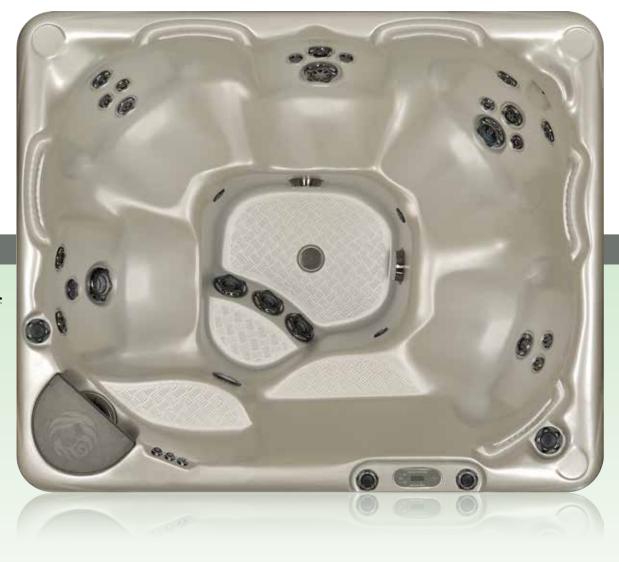

#### CONNECTING IN MORE WAYS THAN ONE

The 590 is the perfect setting to spend time with those closest to you! With special features such as a loveseat, Verta-sage neck jets and body hugging design, you're sure to be the life of the party with this hot tub!

#### MODEL 590 SPECIFICATIONS

## The FlexJet System delivers up to a maximum of 101 customizable jets to give you the ultimate water massage.

Construction Options
Hybrid3 Edition option available on this model.
LEEP option available on this model.

Seating Capacity
Seating for 7 people, plus one cooling seat.

Dimensions  $89 \times 89 \times 38$  inches  $226 \times 226 \times 97$  centimeters

Dry/Filled Weight 725 pounds / 329 kilograms 4312 pounds / 1956 kilograms

Water Capacity 430 US gallons 1628 liters 358 UK gallons

The iconic 'Coconut Chair, 1955, George Nelson